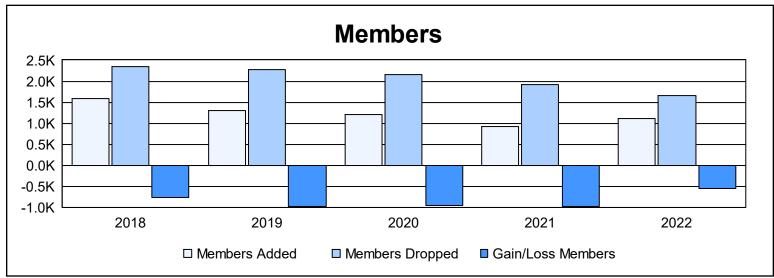

| Year      | New<br>Clubs | Dropped<br>Clubs | Gain/<br>Loss<br>Clubs | New<br>Members | Charter<br>Members | Reinstate<br>Members | Transfer<br>Members | Total<br>Member<br>Added | Total<br>Members<br>Dropped | Gain/<br>Loss<br>Members |
|-----------|--------------|------------------|------------------------|----------------|--------------------|----------------------|---------------------|--------------------------|-----------------------------|--------------------------|
| 2017-2018 | 2            | 6                | -4                     | 1,468          | 44                 | 35                   | 42                  | 1,589                    | 2,351                       | -762                     |
| 2018-2019 | 0            | 7                | -7                     | 1,244          | 0                  | 18                   | 43                  | 1,305                    | 2,274                       | -969                     |
| 2019-2020 | 0            | 4                | -4                     | 1,138          | 0                  | 27                   | 28                  | 1,193                    | 2,145                       | -952                     |
| 2020-2021 | 0            | 7                | -7                     | 877            | 2                  | 23                   | 16                  | 918                      | 1,907                       | -989                     |
| 2021-2022 | 0            | 9                | -9                     | 1,055          | 4                  | 12                   | 29                  | 1,100                    | 1,655                       | -555                     |
| Average   | 0            | 7                | -6                     | 1,156          | 10                 | 23                   | 32                  | 1,221                    | 2,066                       | -845                     |