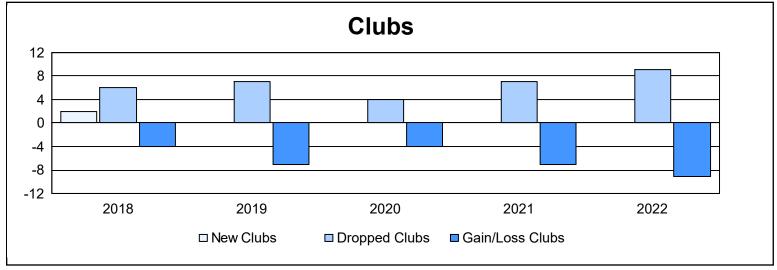

| Year      | New<br>Clubs | Dropped<br>Clubs | Gain/<br>Loss<br>Clubs | New<br>Members | Charter<br>Members | Reinstate<br>Members | Transfer<br>Members | Total<br>Member<br>Added | Total<br>Members<br>Dropped | Gain/<br>Loss<br>Members |
|-----------|--------------|------------------|------------------------|----------------|--------------------|----------------------|---------------------|--------------------------|-----------------------------|--------------------------|
| 2017-2018 | 2            | 6                | -4                     | 1,468          | 44                 | 35                   | 42                  | 1,589                    | 2,351                       | -762                     |
| 2018-2019 | 0            | 7                | -7                     | 1,244          | 0                  | 18                   | 43                  | 1,305                    | 2,274                       | -969                     |
| 2019-2020 | 0            | 4                | -4                     | 1,138          | 0                  | 27                   | 28                  | 1,193                    | 2,145                       | -952                     |
| 2020-2021 | 0            | 7                | -7                     | 877            | 2                  | 23                   | 16                  | 918                      | 1,907                       | -989                     |
| 2021-2022 | 0            | 9                | -9                     | 1,055          | 4                  | 12                   | 29                  | 1,100                    | 1,655                       | -555                     |
| Average   | 0            | 7                | -6                     | 1,156          | 10                 | 23                   | 32                  | 1,221                    | 2,066                       | -845                     |